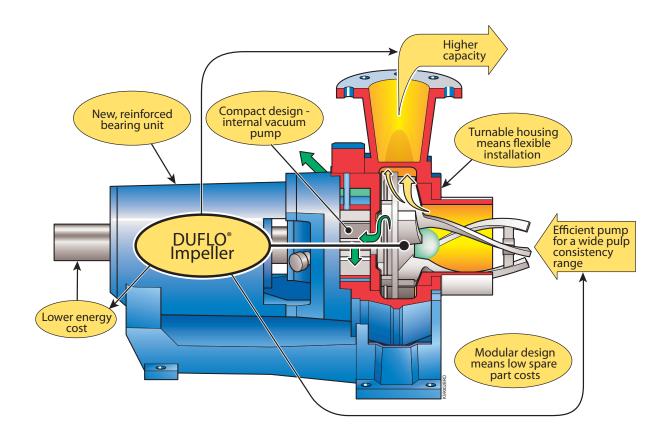

## DUFLO<sup>®</sup> Pump

Can you afford to disregard...

- lower operating and maintenance cost with the DUFL0<sup>®</sup> Impeller?
- low down time cost because there is no need for realignment after change of rotating unit?
- reduced spare part cost due to modular design?
- low installationcost due to compact design?
- lower electrical equipment costs due to internal vacuum pump?

The DUFLO Pump new generation meets all the expectations of customers for all kinds of pulp. The great advantage of the integrated vacuum pump is widely appreciated. The well proven high efficiency is highly valued. With the use of frequency control motors, further improvement of the energy efficiency is now verified. Mechanical features like the modular design, the installation flexibility and the well balanced DUFLO Impeller provide the technical base for the success of the DUFLO Pump.