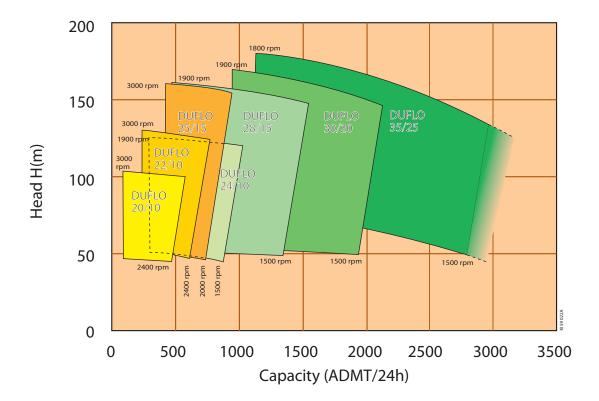

0<sup>®</sup> Impeller?
- low down time cost because there is no need for realignment after change of rotating unit?
- reduced spare part cost due to modular design?
- low installationcost due to compact design?
- lower electrical equipment costs due to internal vacuum pump?

The DUFLO Pump new generation meets all the expectations of customers for all kinds of pulp. The great advantage of the integrated vacuum pump is widely appreciated. The well proven high efficiency is highly valued. With the use of frequency control motors, further improvement of the energy efficiency is now verified. Mechanical features like the modular design, the installation flexibility and the well balanced DUFLO Impeller provide the technical base for the success of the DUFLO Pump.

## DUFLO<sup>®</sup> Pump







© Copyright 2007 GL&V. 05/07